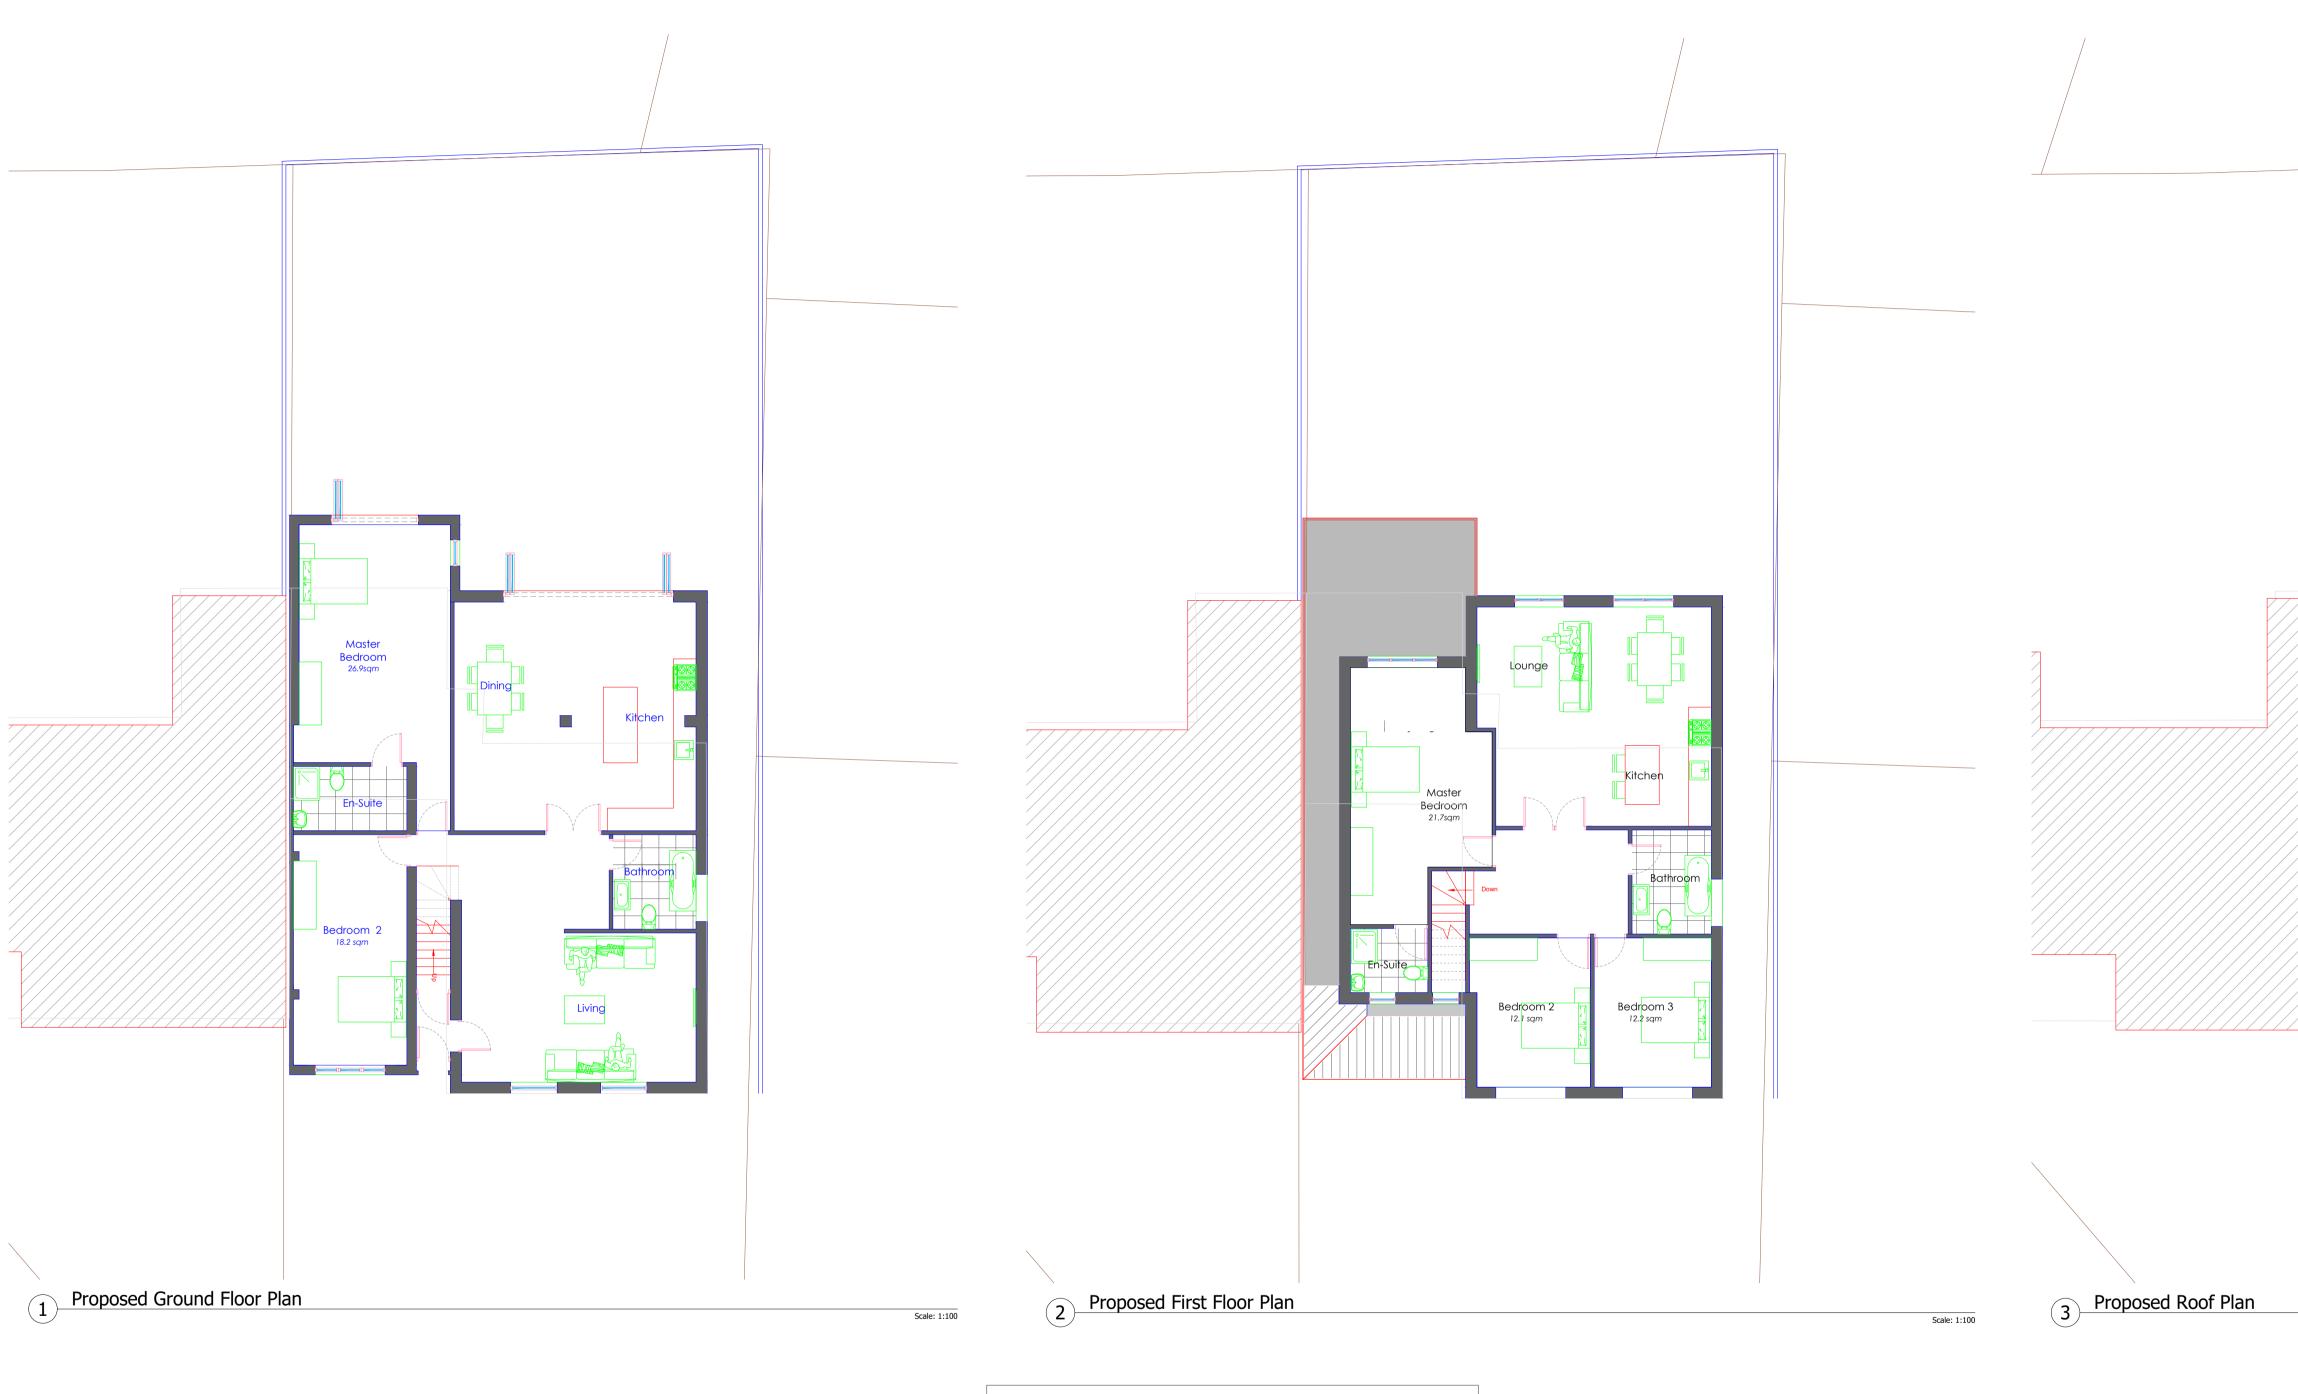

SCALE 1:100 0 1 2 3 4 5 6 7 8 9 10 [M]

PROJECT: 2 Coptfold Close JOB NO: 3012 DRAWING TITLE: Proposed - Plans The Design Studio 1 Cambridge Road (Rear) Nelson Street Southend-On-Sea Essex SS1 1ET

DRAWING NO: 03